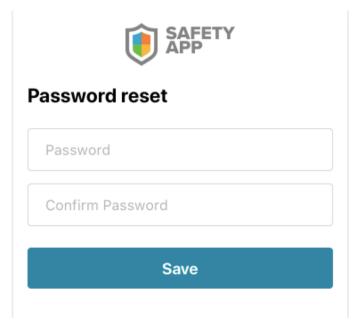

### Password reset

To protect your account, you will recieve a text messge with a verification code which can be used to reset your password.

YOU WILL RECEIVE A TEXT MESSAGE INCLUDING A CONFIRMATION CODE. MANUALLY ENTER THIS RESET CODE INTO THE DESIGNATED BOX AND YOU WILL BE ALLOWED TO RESET YOUR PASSWORD