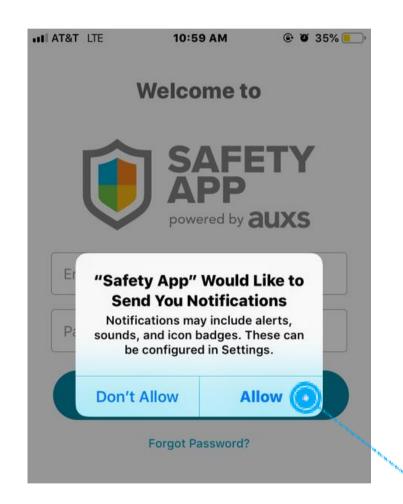

## IOS/APPLE INSTALL GUIDE 🗯

1. OPEN YOUR "WELCOME TO SAFETY APP" EMAIL AND CLICK ON THE APP STORE DOWNLOAD BUTTON.

2. DOWNLOAD APP ON YOUR DEVICE.

3. CLICK ALLOW SO THE APP CAN SEND YOU NOTIFICATIONS.

THE APP WILL WALK YOU THROUGH CHANGING YOUR PASSWORD. SEE "HOW TO CHANGE PASSWORD" PDF FOR STEP-BY-STEP INSTRUCTIONS.