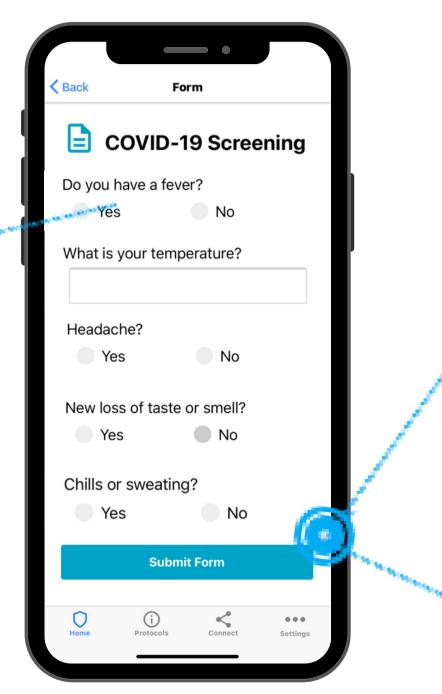

## COVID-19 SCREENING TOOL

GO TO SCREENING
TOOL IN SAFETY APP
EVERY MORNING

SUBMIT COVID-19
SCREENING FORM ON
BEHALF OF YOUR STUDENT

• IF STUDENT DOES NOT HAVE SYMPTOMS, YOU WILL RECEIVE AN EMAIL CONTAINING A SAFETY PASS- STUDENT WILL SHOW WHEN COMING TO CAMPUS + TEXT MESSAGE WITH CLEARED MESSAGE