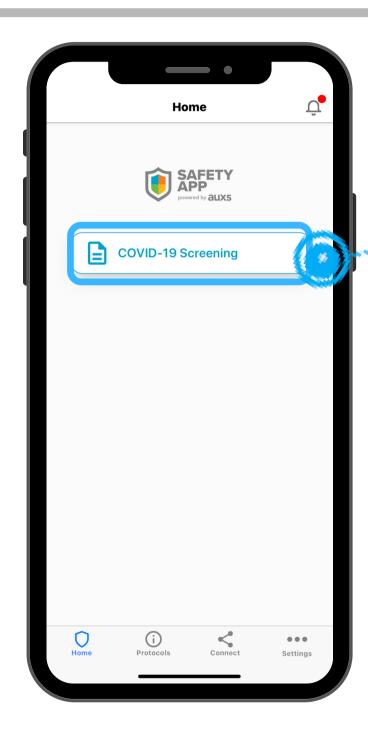

## COVID-19 SCREENING TOOL

GO TO SCREENING
TOOL IN SAFETY APP
EVERY MORNING

SUBMIT COVID-19
SCREENING FORM ON
BEHALF OF YOUR STUDENT

• IF STUDENT DOES NOT HAVE SYMPTOMS, YOU WILL RECEIVE AN EMAIL CONTAINING A SAFETY PASS- STUDENT WILL SHOW WHEN COMING TO CAMPUS + TEXT MESSAGE WITH CLEARED MESSAGE