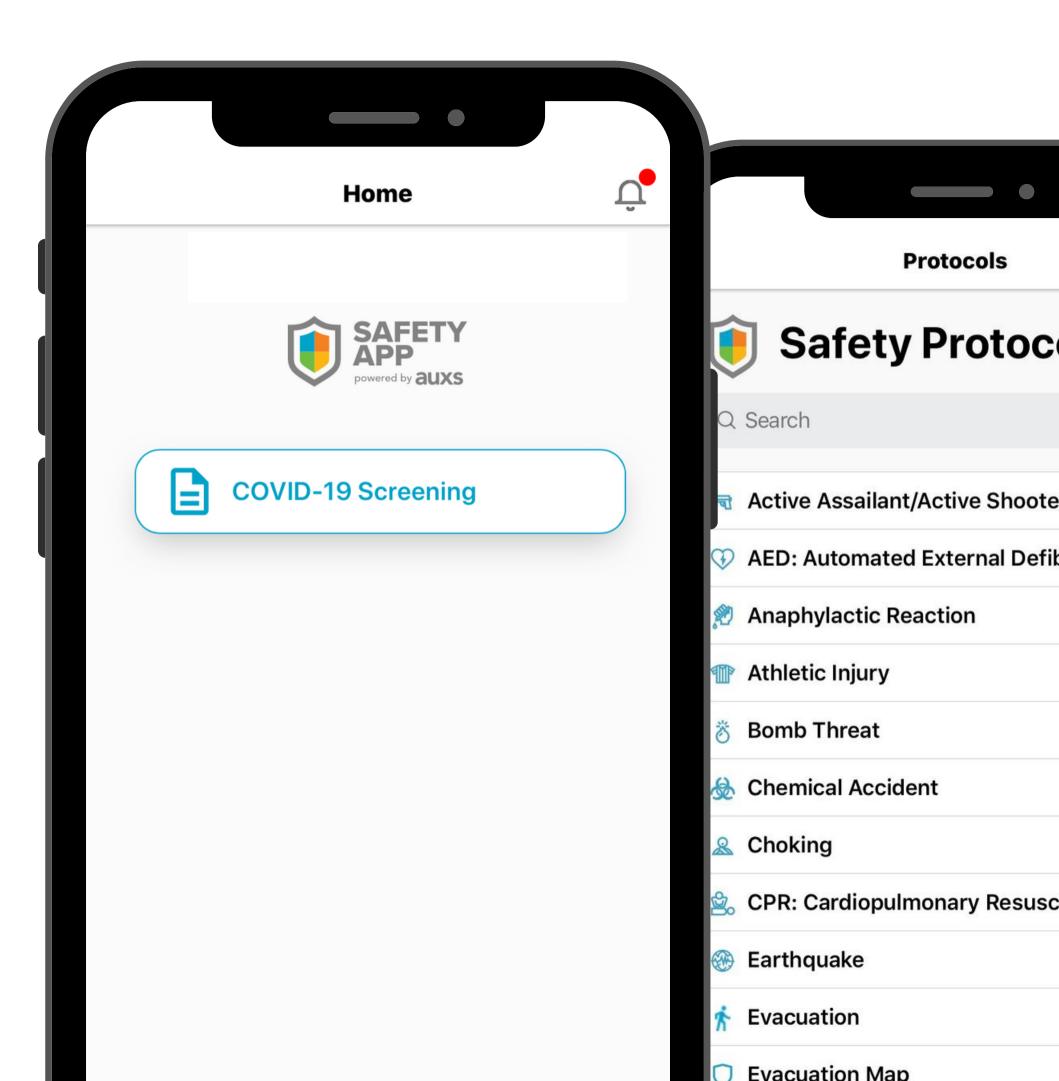

## COVID-19 SCREENING TOOL

GO TO SCREENING
TOOL IN SAFETY APP
EVERY MORNING

SUBMIT COVID-19
SCREENING FORM ON
BEHALF OF YOUR STUDENT

• IF STUDENT DOES NOT HAVE SYMPTOMS, YOU WILL RECEIVE AN EMAIL CONTAINING A SAFETY PASS- STUDENT WILL SHOW WHEN COMING TO CAMPUS + TEXT MESSAGE WITH CLEARED MESSAGE