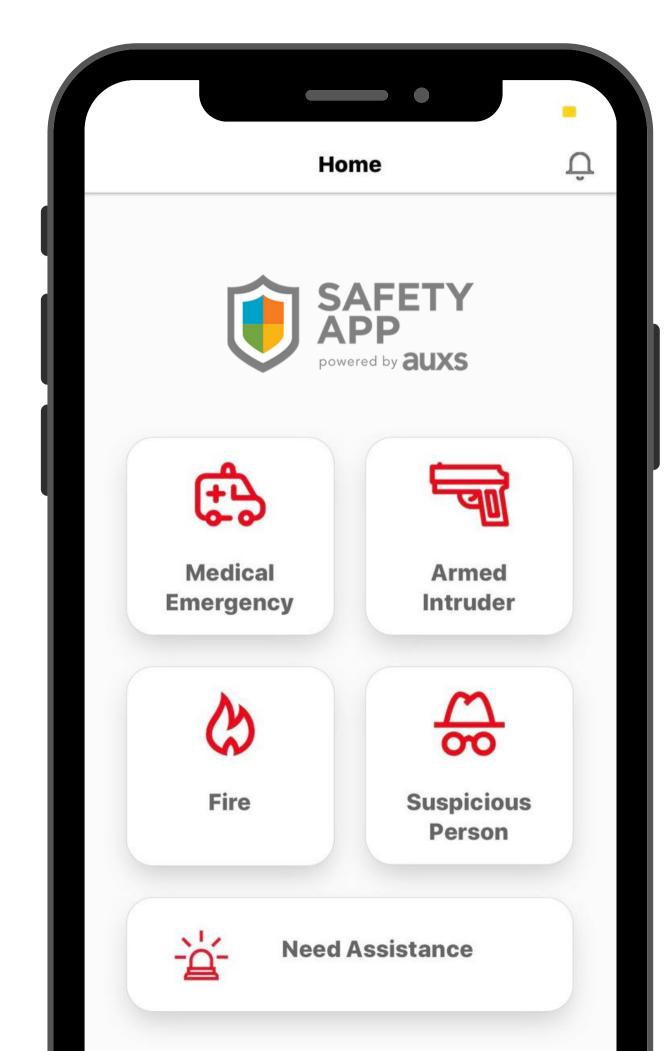

## COVID-19 SCREENING TOOL

GO TO SCREENING
TOOL IN SAFETY APP
EVERY MORNING

SUBMIT COVID-19
SCREENING FORM ON
BEHALF OF YOUR STUDENT

• IF STUDENT DOES NOT HAVE SYMPTOMS, YOU WILL RECEIVE AN EMAIL CONTAINING A SAFETY PASS- STUDENT WILL SHOW WHEN COMING TO CAMPUS + TEXT MESSAGE WITH CLEARED MESSAGE