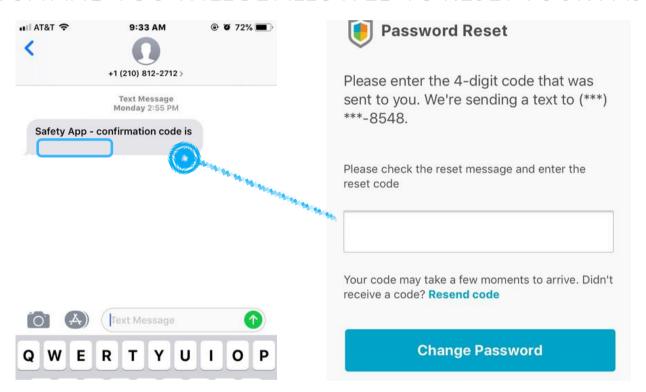

### HOW TO CHANGE PASSWORD

THE "WELCOME TO SAFETY APP" EMAIL CONTAINS A TEMPORARY PASSWORD LOG-IN TO THE APP USING:

- USERNAME: YOUR EMAIL
- PASSWORD: TEMPORARY PASSWORD

### Password reset

To protect your account, you will recieve a text messge with a verification code which can be used to reset your password.

YOU WILL RECEIVE A TEXT MESSAGE INCLUDING A CONFIRMATION CODE. MANUALLY ENTER THIS RESET CODE INTO THE DESIGNATED BOX AND YOU WILL BE ALLOWED TO RESET YOUR PASSWORD