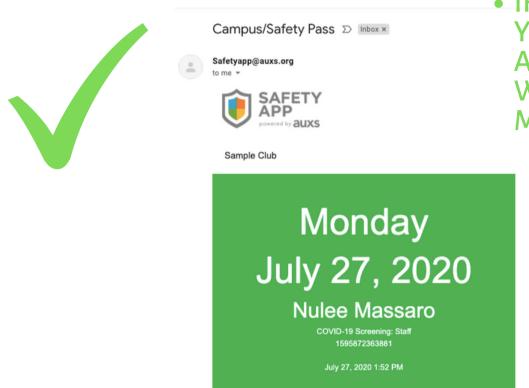

## COVID-19 SCREENING TOOL

GO TO SCREENING
TOOL IN SAFETY APP
EVERY MORNING

SUBMIT COVID-19
SCREENING FORM ON
BEHALF OF YOUR STUDENT

• IF STUDENT DOES NOT HAVE SYMPTOMS, YOU WILL RECEIVE AN EMAIL CONTAINING A SAFETY PASS- STUDENT WILL SHOW WHEN COMING TO CAMPUS + TEXT MESSAGE WITH CLEARED MESSAGE

Nulee Massaro,

You submitted a response on - COVID-19 Screening -

Thank you for submitting the COVID-19 Screening form. See you at school today!

• IF STUDENT IS EXPERIENCING ANY SYMPTOMS, YOU WILL RECEIVE COMMUNICATION THEY SHOULD STAY HOME