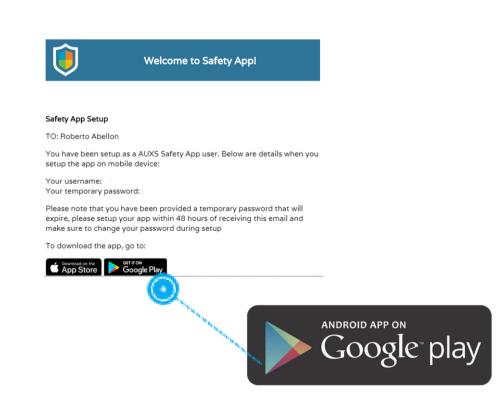

### Safety App Setup

TO: Roberto Abellon

You have been setup as a AUXS Safety App user. Below are details when you setup the app on mobile device:

Your username:

Your temporary password:

Please note that you have been provided a temporary password that will expire, please setup your app within 48 hours of receiving this email and make sure to change your password during setup

To download the app, go to:

ONCE YOU HAVE SUCCESSFULLY LOGGED IN, CLICK "SEND CODE".