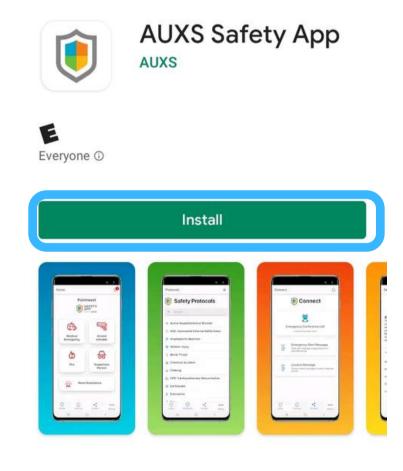

## IOS/APPLE INSTALL GUIDE 🗯

1. OPEN YOUR "WELCOME TO SAFETY APP" EMAIL AND CLICK ON THE APP STORE DOWNLOAD BUTTON.

2. DOWNLOAD APP ON YOUR DEVICE.

3. CLICK ALLOW SO THE APP CAN SEND YOU NOTIFICATIONS.

THE APP WILL WALK YOU THROUGH CHANGING YOUR PASSWORD. SEE "HOW TO CHANGE PASSWORD" PDF FOR STEP-BY-STEP INSTRUCTIONS.

# ANDROID INSTALL GUIDE

 OPEN YOUR "WELCOME TO SAFETY APP" EMAIL AND CLICK ON THE GOOGLE PLAY INSTALL BUTTON.

2. INSTALL APP ON YOUR DEVICE.

3. THE APP WILL WALK
YOU THROUGH
CHANGING YOUR
PASSWORD. SEE "HOW
TO CHANGE
PASSWORD" PDF FOR
STEP-BY-STEP
INSTRUCTIONS.