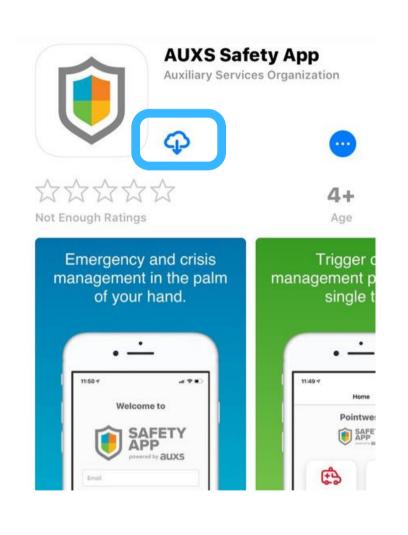

## IOS/APPLE INSTALL GUIDE 🗯

1. OPEN YOUR "WELCOME TO SAFETY APP" EMAIL AND CLICK ON THE APP STORE DOWNLOAD BUTTON.

2. DOWNLOAD APP ON YOUR DEVICE.

3. CLICK ALLOW SO THE APP CAN SEND YOU NOTIFICATIONS.

THE APP WILL WALK YOU THROUGH CHANGING YOUR PASSWORD. SEE "HOW TO CHANGE PASSWORD" PDF FOR STEP-BY-STEP INSTRUCTIONS.