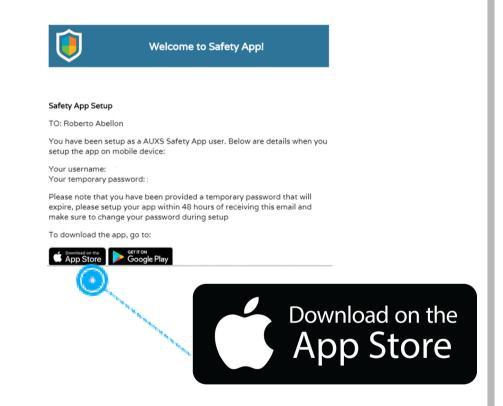

### Safety App Setup

TO: Roberto Abellon

You have been setup as a AUXS Safety App user. Below are details when you setup the app on mobile device:

Your username:

Your temporary password:

Please note that you have been provided a temporary password that will expire, please setup your app within 48 hours of receiving this email and make sure to change your password during setup

To download the app, go to:

ONCE YOU HAVE SUCCESSFULLY LOGGED IN, CLICK "SEND CODE".